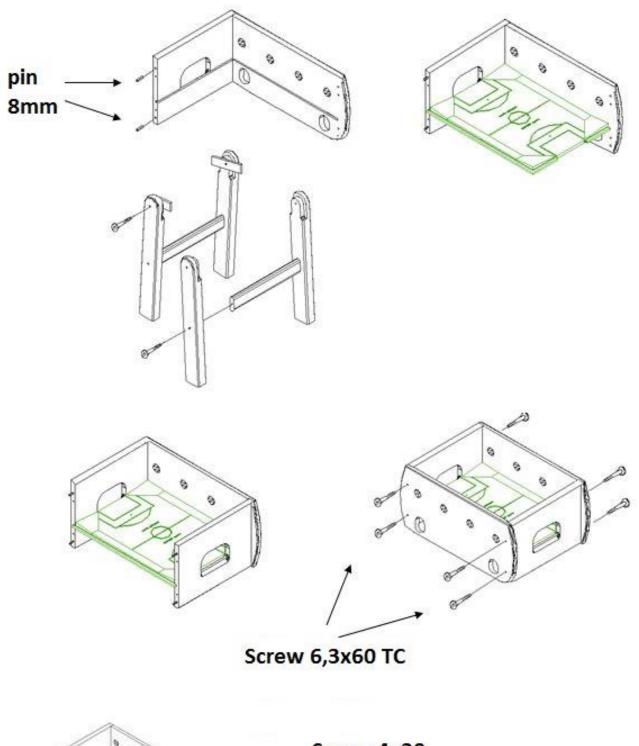

#### **ASSEMBLY INSTRUCTIONS**

The football table is packed in a carton box with the rods and legs to be assembled. The assembly operation is very simple and needs about 30 minutes. To start please follow the below instructions.

## Leg assembly

## Material for legs assembly

| 4 | 9                                                                                                                                                                                                                                                                                                                                                                                                                                                                                                                                                                                                                                                                                                                                                                                                                                                                                                                                                                                                                                                                                                                                                                                                                                                                                                                                                                                                                                                                                                                                                                                                                                                                                                                                                                                                                                                                                                                                                                                                                                                                                                                              | Iron plate               |
|---|--------------------------------------------------------------------------------------------------------------------------------------------------------------------------------------------------------------------------------------------------------------------------------------------------------------------------------------------------------------------------------------------------------------------------------------------------------------------------------------------------------------------------------------------------------------------------------------------------------------------------------------------------------------------------------------------------------------------------------------------------------------------------------------------------------------------------------------------------------------------------------------------------------------------------------------------------------------------------------------------------------------------------------------------------------------------------------------------------------------------------------------------------------------------------------------------------------------------------------------------------------------------------------------------------------------------------------------------------------------------------------------------------------------------------------------------------------------------------------------------------------------------------------------------------------------------------------------------------------------------------------------------------------------------------------------------------------------------------------------------------------------------------------------------------------------------------------------------------------------------------------------------------------------------------------------------------------------------------------------------------------------------------------------------------------------------------------------------------------------------------------|--------------------------|
| 9 |                                                                                                                                                                                                                                                                                                                                                                                                                                                                                                                                                                                                                                                                                                                                                                                                                                                                                                                                                                                                                                                                                                                                                                                                                                                                                                                                                                                                                                                                                                                                                                                                                                                                                                                                                                                                                                                                                                                                                                                                                                                                                                                                | Pin diam. 8              |
| 9 | A STATE OF THE STA | Screw 4x20 tc            |
| 1 |                                                                                                                                                                                                                                                                                                                                                                                                                                                                                                                                                                                                                                                                                                                                                                                                                                                                                                                                                                                                                                                                                                                                                                                                                                                                                                                                                                                                                                                                                                                                                                                                                                                                                                                                                                                                                                                                                                                                                                                                                                                                                                                                | Allen spanner 4mm        |
| 4 |                                                                                                                                                                                                                                                                                                                                                                                                                                                                                                                                                                                                                                                                                                                                                                                                                                                                                                                                                                                                                                                                                                                                                                                                                                                                                                                                                                                                                                                                                                                                                                                                                                                                                                                                                                                                                                                                                                                                                                                                                                                                                                                                | Screw 6x60 MA            |
| 8 |                                                                                                                                                                                                                                                                                                                                                                                                                                                                                                                                                                                                                                                                                                                                                                                                                                                                                                                                                                                                                                                                                                                                                                                                                                                                                                                                                                                                                                                                                                                                                                                                                                                                                                                                                                                                                                                                                                                                                                                                                                                                                                                                | Screw 6,3x60 TC          |
| 4 |                                                                                                                                                                                                                                                                                                                                                                                                                                                                                                                                                                                                                                                                                                                                                                                                                                                                                                                                                                                                                                                                                                                                                                                                                                                                                                                                                                                                                                                                                                                                                                                                                                                                                                                                                                                                                                                                                                                                                                                                                                                                                                                                | Sheet metal screw 6,3x50 |
| 4 |                                                                                                                                                                                                                                                                                                                                                                                                                                                                                                                                                                                                                                                                                                                                                                                                                                                                                                                                                                                                                                                                                                                                                                                                                                                                                                                                                                                                                                                                                                                                                                                                                                                                                                                                                                                                                                                                                                                                                                                                                                                                                                                                | Felt cover               |