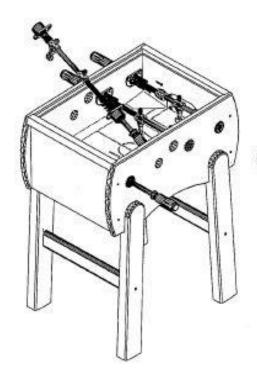

#### **ASSEMBLY INSTRUCTIONS**

The football table is packed in a carton box with the rods and legs to be assembled. The assembly operation is very simple and needs about 30 minutes. To start please follow the below instructions.

## Leg assembly

## Rods assembly

Place the rods into the holes from the handles side.