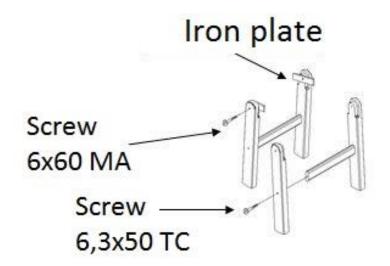

## Material for legs assembly

| 4 | 9                                                                                                                                                                                                                                                                                                                                                                                                                                                                                                                                                                                                                                                                                                                                                                                                                                                                                                                                                                                                                                                                                                                                                                                                                                                                                                                                                                                                                                                                                                                                                                                                                                                                                                                                                                                                                                                                                                                                                                                                                                                                                                                              | Iron plate               |
|---|--------------------------------------------------------------------------------------------------------------------------------------------------------------------------------------------------------------------------------------------------------------------------------------------------------------------------------------------------------------------------------------------------------------------------------------------------------------------------------------------------------------------------------------------------------------------------------------------------------------------------------------------------------------------------------------------------------------------------------------------------------------------------------------------------------------------------------------------------------------------------------------------------------------------------------------------------------------------------------------------------------------------------------------------------------------------------------------------------------------------------------------------------------------------------------------------------------------------------------------------------------------------------------------------------------------------------------------------------------------------------------------------------------------------------------------------------------------------------------------------------------------------------------------------------------------------------------------------------------------------------------------------------------------------------------------------------------------------------------------------------------------------------------------------------------------------------------------------------------------------------------------------------------------------------------------------------------------------------------------------------------------------------------------------------------------------------------------------------------------------------------|--------------------------|
| 9 |                                                                                                                                                                                                                                                                                                                                                                                                                                                                                                                                                                                                                                                                                                                                                                                                                                                                                                                                                                                                                                                                                                                                                                                                                                                                                                                                                                                                                                                                                                                                                                                                                                                                                                                                                                                                                                                                                                                                                                                                                                                                                                                                | Pin diam. 8              |
| 9 | A STATE OF THE STA | Screw 4x20 tc            |
| 1 |                                                                                                                                                                                                                                                                                                                                                                                                                                                                                                                                                                                                                                                                                                                                                                                                                                                                                                                                                                                                                                                                                                                                                                                                                                                                                                                                                                                                                                                                                                                                                                                                                                                                                                                                                                                                                                                                                                                                                                                                                                                                                                                                | Allen spanner 4mm        |
| 4 |                                                                                                                                                                                                                                                                                                                                                                                                                                                                                                                                                                                                                                                                                                                                                                                                                                                                                                                                                                                                                                                                                                                                                                                                                                                                                                                                                                                                                                                                                                                                                                                                                                                                                                                                                                                                                                                                                                                                                                                                                                                                                                                                | Screw 6x60 MA            |
| 8 |                                                                                                                                                                                                                                                                                                                                                                                                                                                                                                                                                                                                                                                                                                                                                                                                                                                                                                                                                                                                                                                                                                                                                                                                                                                                                                                                                                                                                                                                                                                                                                                                                                                                                                                                                                                                                                                                                                                                                                                                                                                                                                                                | Screw 6,3x60 TC          |
| 4 |                                                                                                                                                                                                                                                                                                                                                                                                                                                                                                                                                                                                                                                                                                                                                                                                                                                                                                                                                                                                                                                                                                                                                                                                                                                                                                                                                                                                                                                                                                                                                                                                                                                                                                                                                                                                                                                                                                                                                                                                                                                                                                                                | Sheet metal screw 6,3x50 |
| 4 |                                                                                                                                                                                                                                                                                                                                                                                                                                                                                                                                                                                                                                                                                                                                                                                                                                                                                                                                                                                                                                                                                                                                                                                                                                                                                                                                                                                                                                                                                                                                                                                                                                                                                                                                                                                                                                                                                                                                                                                                                                                                                                                                | Felt cover               |