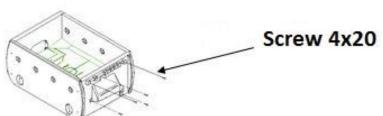

## Material for legs assembly

| 4 | 9                                                                                                                                                                                                                                                                                                                                                                                                                                                                                                                                                                                                                                                                                                                                                                                                                                                                                                                                                                                                                                                                                                                                                                                                                                                                                                                                                                                                                                                                                                                                                                                                                                                                                                                                                                                                                                                                                                                                                                                                                                                                                                                              | Iron plate               |
|---|--------------------------------------------------------------------------------------------------------------------------------------------------------------------------------------------------------------------------------------------------------------------------------------------------------------------------------------------------------------------------------------------------------------------------------------------------------------------------------------------------------------------------------------------------------------------------------------------------------------------------------------------------------------------------------------------------------------------------------------------------------------------------------------------------------------------------------------------------------------------------------------------------------------------------------------------------------------------------------------------------------------------------------------------------------------------------------------------------------------------------------------------------------------------------------------------------------------------------------------------------------------------------------------------------------------------------------------------------------------------------------------------------------------------------------------------------------------------------------------------------------------------------------------------------------------------------------------------------------------------------------------------------------------------------------------------------------------------------------------------------------------------------------------------------------------------------------------------------------------------------------------------------------------------------------------------------------------------------------------------------------------------------------------------------------------------------------------------------------------------------------|--------------------------|
| 9 |                                                                                                                                                                                                                                                                                                                                                                                                                                                                                                                                                                                                                                                                                                                                                                                                                                                                                                                                                                                                                                                                                                                                                                                                                                                                                                                                                                                                                                                                                                                                                                                                                                                                                                                                                                                                                                                                                                                                                                                                                                                                                                                                | Pin diam. 8              |
| 9 | A STATE OF THE STA | Screw 4x20 tc            |
| 1 |                                                                                                                                                                                                                                                                                                                                                                                                                                                                                                                                                                                                                                                                                                                                                                                                                                                                                                                                                                                                                                                                                                                                                                                                                                                                                                                                                                                                                                                                                                                                                                                                                                                                                                                                                                                                                                                                                                                                                                                                                                                                                                                                | Allen spanner 4mm        |
| 4 |                                                                                                                                                                                                                                                                                                                                                                                                                                                                                                                                                                                                                                                                                                                                                                                                                                                                                                                                                                                                                                                                                                                                                                                                                                                                                                                                                                                                                                                                                                                                                                                                                                                                                                                                                                                                                                                                                                                                                                                                                                                                                                                                | Screw 6x60 MA            |
| 8 |                                                                                                                                                                                                                                                                                                                                                                                                                                                                                                                                                                                                                                                                                                                                                                                                                                                                                                                                                                                                                                                                                                                                                                                                                                                                                                                                                                                                                                                                                                                                                                                                                                                                                                                                                                                                                                                                                                                                                                                                                                                                                                                                | Screw 6,3x60 TC          |
| 4 |                                                                                                                                                                                                                                                                                                                                                                                                                                                                                                                                                                                                                                                                                                                                                                                                                                                                                                                                                                                                                                                                                                                                                                                                                                                                                                                                                                                                                                                                                                                                                                                                                                                                                                                                                                                                                                                                                                                                                                                                                                                                                                                                | Sheet metal screw 6,3x50 |
| 4 |                                                                                                                                                                                                                                                                                                                                                                                                                                                                                                                                                                                                                                                                                                                                                                                                                                                                                                                                                                                                                                                                                                                                                                                                                                                                                                                                                                                                                                                                                                                                                                                                                                                                                                                                                                                                                                                                                                                                                                                                                                                                                                                                | Felt cover               |