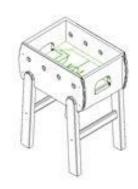

| Felt cover               |

## Per montaggio aste

| 17 | Barren. | screw 5x20     |
|----|---------|----------------|
| 1  |         | Set of 4 roods |

#### **ASSEMBLY INSTRUCTIONS**



The football table is packed in a carton box with the rods and legs to be assembled. The assembly operation is very simple and needs about 30 minutes. To start please follow the below instructions.

Please read and keep these instructions for future reference.





## Leg assembly





## Rods assembly



Place the rods into the holes from the handles side.