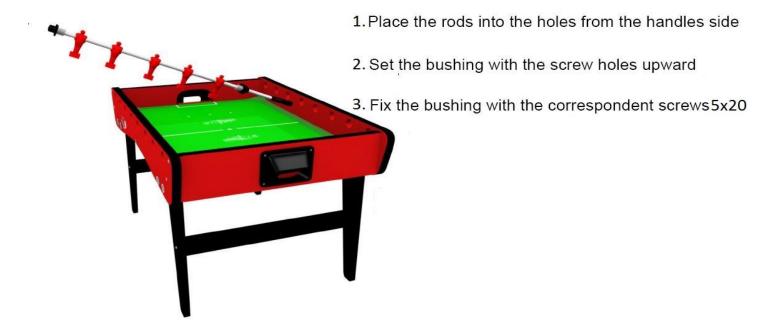

#### Material for rods assembly

| 35 | () and the second secon | Screw 5x20           |
|----|--------------------------------------------------------------------------------------------------------------------------------------------------------------------------------------------------------------------------------------------------------------------------------------------------------------------------------------------------------------------------------------------------------------------------------------------------------------------------------------------------------------------------------------------------------------------------------------------------------------------------------------------------------------------------------------------------------------------------------------------------------------------------------------------------------------------------------------------------------------------------------------------------------------------------------------------------------------------------------------------------------------------------------------------------------------------------------------------------------------------------------------------------------------------------------------------------------------------------------------------------------------------------------------------------------------------------------------------------------------------------------------------------------------------------------------------------------------------------------------------------------------------------------------------------------------------------------------------------------------------------------------------------------------------------------------------------------------------------------------------------------------------------------------------------------------------------------------------------------------------------------------------------------------------------------------------------------------------------------------------------------------------------------------------------------------------------------------------------------------------------------|----------------------|
| 1  |                                                                                                                                                                                                                                                                                                                                                                                                                                                                                                                                                                                                                                                                                                                                                                                                                                                                                                                                                                                                                                                                                                                                                                                                                                                                                                                                                                                                                                                                                                                                                                                                                                                                                                                                                                                                                                                                                                                                                                                                                                                                                                                                | Set complete of rods |

i

Please read and keep these instructions for future reference.

**RODS ASSEMBLY** 