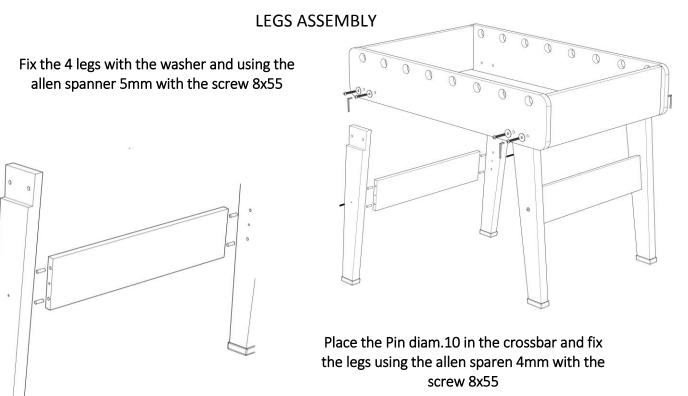

#### Material for assembly

| 4 | 6     | Wood leg                                           |
|---|-------|----------------------------------------------------|
| 2 |       | Wood crossbar                                      |
| 8 |       | Screw 8x55 bombato                                 |
| 8 |       | Metal flat 8x32                                    |
| 8 |       | Flange nut d. 8mm                                  |
| 8 |       | Pin D. 8                                           |
| 4 |       | Screw 6x60 MA for crossbar                         |
| 8 |       | Pin D.10                                           |
| 4 |       | Screw 5x35                                         |
| 8 | A ser | Screw 4x20                                         |
| 2 |       | Nr. 1 allen spanner 5mm<br>Nr. 1 allen spanner 4mm |

ASSEMBLY INSTRUCTIONS The football table is packed in a carton box with the rods and legs to be assembled. The assembly operation is very simple and needs about 30 minutes. To start please follow the below instructions.

i

Please read and keep these instructions for future reference.

**RODS ASSEMBLY** 