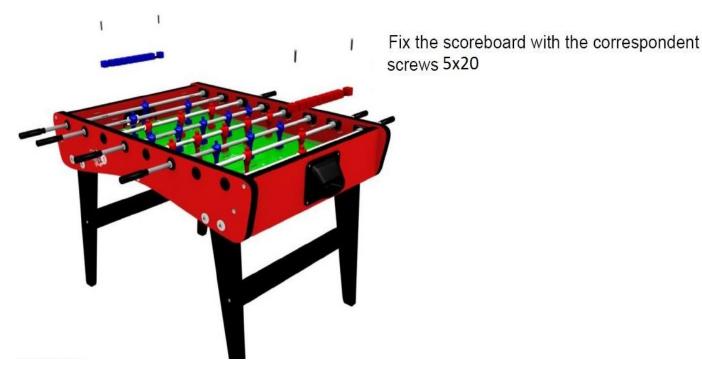

#### FIXING THE SCORE COUNTER

The table football you have purchased is manufactured entirely in Italy, following a verification procedure in all phases of manufacturing, from design to final packaging, in order to put on the market a product of the highest quality and, when used properly, compliant with safety regulations.