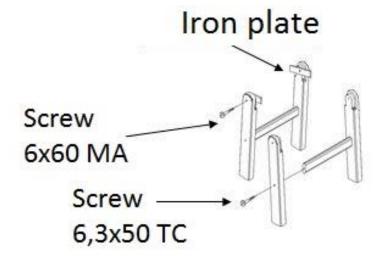

#### Material for legs assembly

| 4 |                                                                                                                                                                                                                                                                                                                                                                                                                                                                                                                                                                                                                                                                                                                                                                                                                                                                                                                                                                                                                                                                                                                                                                                                                                                                                                                                                                                                                                                                                                                                                                                                                                                                                                                                                                                                                                                                                                                                                                                                                                                                                                                                | Iron plate               |
|---|--------------------------------------------------------------------------------------------------------------------------------------------------------------------------------------------------------------------------------------------------------------------------------------------------------------------------------------------------------------------------------------------------------------------------------------------------------------------------------------------------------------------------------------------------------------------------------------------------------------------------------------------------------------------------------------------------------------------------------------------------------------------------------------------------------------------------------------------------------------------------------------------------------------------------------------------------------------------------------------------------------------------------------------------------------------------------------------------------------------------------------------------------------------------------------------------------------------------------------------------------------------------------------------------------------------------------------------------------------------------------------------------------------------------------------------------------------------------------------------------------------------------------------------------------------------------------------------------------------------------------------------------------------------------------------------------------------------------------------------------------------------------------------------------------------------------------------------------------------------------------------------------------------------------------------------------------------------------------------------------------------------------------------------------------------------------------------------------------------------------------------|--------------------------|
| 9 |                                                                                                                                                                                                                                                                                                                                                                                                                                                                                                                                                                                                                                                                                                                                                                                                                                                                                                                                                                                                                                                                                                                                                                                                                                                                                                                                                                                                                                                                                                                                                                                                                                                                                                                                                                                                                                                                                                                                                                                                                                                                                                                                | Pin diam. 8              |
| 9 | (All and a second secon | Screw 4x20 tc            |
| 1 |                                                                                                                                                                                                                                                                                                                                                                                                                                                                                                                                                                                                                                                                                                                                                                                                                                                                                                                                                                                                                                                                                                                                                                                                                                                                                                                                                                                                                                                                                                                                                                                                                                                                                                                                                                                                                                                                                                                                                                                                                                                                                                                                | Allen spanner 4mm        |
| 4 |                                                                                                                                                                                                                                                                                                                                                                                                                                                                                                                                                                                                                                                                                                                                                                                                                                                                                                                                                                                                                                                                                                                                                                                                                                                                                                                                                                                                                                                                                                                                                                                                                                                                                                                                                                                                                                                                                                                                                                                                                                                                                                                                | Screw 6x60 MA            |
| 8 |                                                                                                                                                                                                                                                                                                                                                                                                                                                                                                                                                                                                                                                                                                                                                                                                                                                                                                                                                                                                                                                                                                                                                                                                                                                                                                                                                                                                                                                                                                                                                                                                                                                                                                                                                                                                                                                                                                                                                                                                                                                                                                                                | Screw 6,3x60 TC          |
| 4 |                                                                                                                                                                                                                                                                                                                                                                                                                                                                                                                                                                                                                                                                                                                                                                                                                                                                                                                                                                                                                                                                                                                                                                                                                                                                                                                                                                                                                                                                                                                                                                                                                                                                                                                                                                                                                                                                                                                                                                                                                                                                                                                                | Sheet metal screw 6,3x50 |
| 4 |                                                                                                                                                                                                                                                                                                                                                                                                                                                                                                                                                                                                                                                                                                                                                                                                                                                                                                                                                                                                                                                                                                                                                                                                                                                                                                                                                                                                                                                                                                                                                                                                                                                                                                                                                                                                                                                                                                                                                                                                                                                                                                                                | Felt cover               |