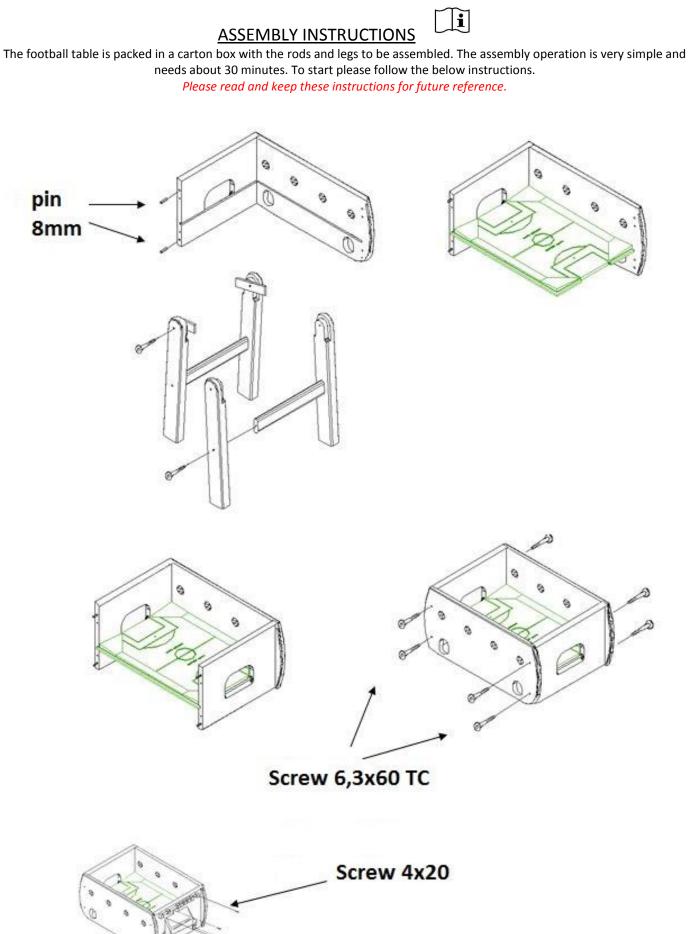

#### Material for legs assembly

| 4 |                                                                                                                                                                                                                                                                                                                                                                                                                                                                                                                                                                                                                                                                                                                                                                                                                                                                                                                                                                                                                                                                                                                                                                                                                                                                                                                                                                                                                                                                                                                                                                                                                                                                                                                                                                                                                                                                                                                                                                                                                                                                                                                                | Iron plate               |
|---|--------------------------------------------------------------------------------------------------------------------------------------------------------------------------------------------------------------------------------------------------------------------------------------------------------------------------------------------------------------------------------------------------------------------------------------------------------------------------------------------------------------------------------------------------------------------------------------------------------------------------------------------------------------------------------------------------------------------------------------------------------------------------------------------------------------------------------------------------------------------------------------------------------------------------------------------------------------------------------------------------------------------------------------------------------------------------------------------------------------------------------------------------------------------------------------------------------------------------------------------------------------------------------------------------------------------------------------------------------------------------------------------------------------------------------------------------------------------------------------------------------------------------------------------------------------------------------------------------------------------------------------------------------------------------------------------------------------------------------------------------------------------------------------------------------------------------------------------------------------------------------------------------------------------------------------------------------------------------------------------------------------------------------------------------------------------------------------------------------------------------------|--------------------------|
| 9 |                                                                                                                                                                                                                                                                                                                                                                                                                                                                                                                                                                                                                                                                                                                                                                                                                                                                                                                                                                                                                                                                                                                                                                                                                                                                                                                                                                                                                                                                                                                                                                                                                                                                                                                                                                                                                                                                                                                                                                                                                                                                                                                                | Pin diam. 8              |
| 9 | (All and a second secon | Screw 4x20 tc            |
| 1 |                                                                                                                                                                                                                                                                                                                                                                                                                                                                                                                                                                                                                                                                                                                                                                                                                                                                                                                                                                                                                                                                                                                                                                                                                                                                                                                                                                                                                                                                                                                                                                                                                                                                                                                                                                                                                                                                                                                                                                                                                                                                                                                                | Allen spanner 4mm        |
| 4 |                                                                                                                                                                                                                                                                                                                                                                                                                                                                                                                                                                                                                                                                                                                                                                                                                                                                                                                                                                                                                                                                                                                                                                                                                                                                                                                                                                                                                                                                                                                                                                                                                                                                                                                                                                                                                                                                                                                                                                                                                                                                                                                                | Screw 6x60 MA            |
| 8 |                                                                                                                                                                                                                                                                                                                                                                                                                                                                                                                                                                                                                                                                                                                                                                                                                                                                                                                                                                                                                                                                                                                                                                                                                                                                                                                                                                                                                                                                                                                                                                                                                                                                                                                                                                                                                                                                                                                                                                                                                                                                                                                                | Screw 6,3x60 TC          |
| 4 |                                                                                                                                                                                                                                                                                                                                                                                                                                                                                                                                                                                                                                                                                                                                                                                                                                                                                                                                                                                                                                                                                                                                                                                                                                                                                                                                                                                                                                                                                                                                                                                                                                                                                                                                                                                                                                                                                                                                                                                                                                                                                                                                | Sheet metal screw 6,3x50 |
| 4 |                                                                                                                                                                                                                                                                                                                                                                                                                                                                                                                                                                                                                                                                                                                                                                                                                                                                                                                                                                                                                                                                                                                                                                                                                                                                                                                                                                                                                                                                                                                                                                                                                                                                                                                                                                                                                                                                                                                                                                                                                                                                                                                                | Felt cover               |