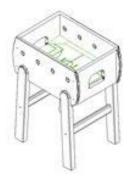

### Leg assembly

Rods assembly

Place the rods into the holes from the handles side.