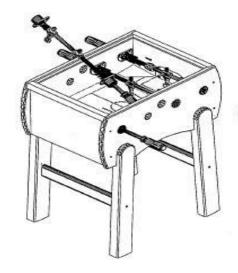

### Leg assembly

Rods assembly

Place the rods into the holes from the handles side.