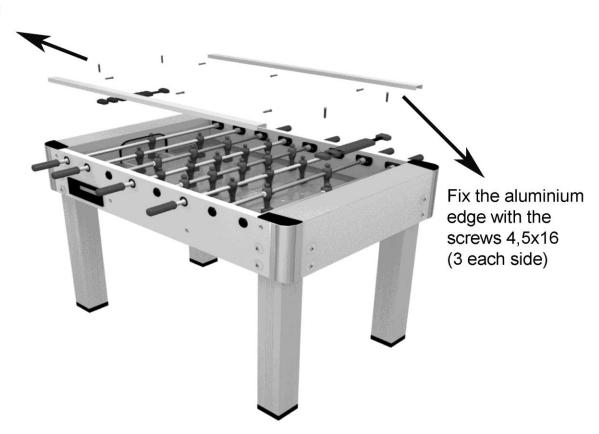

# ASSEMBLY INSTRUCTIONS



The football table is packed in a carton box with the rods and legs to be assembled. The assembly operation is very simple and needs about 30 minutes. To start please follow the below instructions.

Please read and keep these instructions for future reference.

#### Legs assembly



Set the L shaped bracket internally the table body and insert the aluminium leg inside the L bracket. To block them, insert from the external of the body the screws 8x45 with washers 8x32 and tighten them up with the allen screw.

#### Rods assembly



- 1. insert the rods in the holes starting from the handles side
- set the bushing with the screw holes upwards
- 3. fix the bushing with the 5x20mm screws

# Aluminium edge assembly

Fix the coin cointer with the correspondant screws