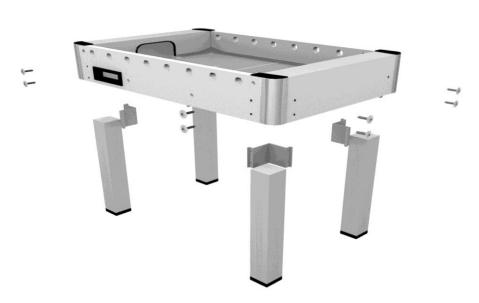

#### Legs assembly

Set the L shaped bracket internally the table body and insert the aluminium leg inside the L bracket. To block them, insert from the external of the body the screws 8x45 with washers 8x32 and tighten them up with the allen screw.