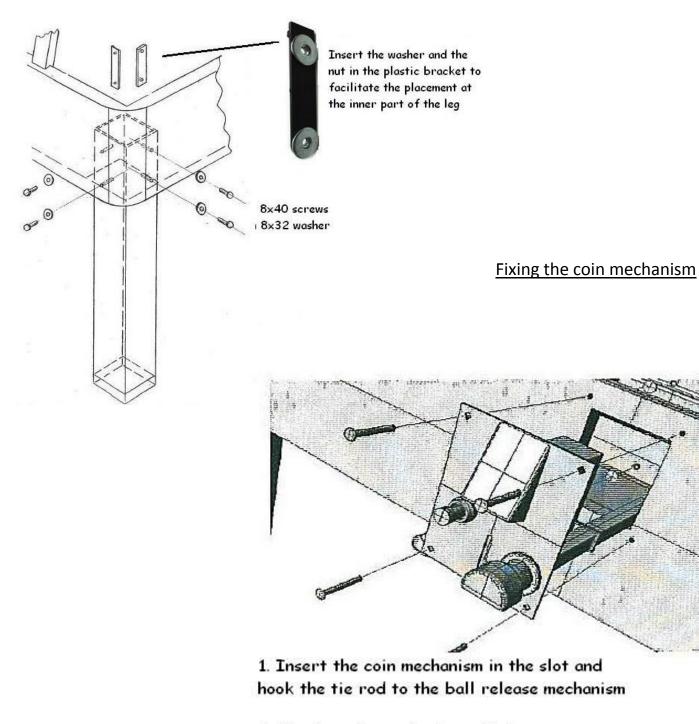

#### Material for legs

| 4  |                                                                                                                                                                                                                                                                                                                                                                                                                                                                                                                                                                                                                                                                                                                                                                                                                                                                                                                                                                                                                                                                                                                                                                                                                                                                                                                                                                                                                                                                                                                                                                                                                                                                                                                                                                                                                                                                                                                                                                                                                                                                                                                                | Aluminium leg       |
|----|--------------------------------------------------------------------------------------------------------------------------------------------------------------------------------------------------------------------------------------------------------------------------------------------------------------------------------------------------------------------------------------------------------------------------------------------------------------------------------------------------------------------------------------------------------------------------------------------------------------------------------------------------------------------------------------------------------------------------------------------------------------------------------------------------------------------------------------------------------------------------------------------------------------------------------------------------------------------------------------------------------------------------------------------------------------------------------------------------------------------------------------------------------------------------------------------------------------------------------------------------------------------------------------------------------------------------------------------------------------------------------------------------------------------------------------------------------------------------------------------------------------------------------------------------------------------------------------------------------------------------------------------------------------------------------------------------------------------------------------------------------------------------------------------------------------------------------------------------------------------------------------------------------------------------------------------------------------------------------------------------------------------------------------------------------------------------------------------------------------------------------|---------------------|
| 16 | Constanting and the second sec | Screw 8x40          |
| 16 |                                                                                                                                                                                                                                                                                                                                                                                                                                                                                                                                                                                                                                                                                                                                                                                                                                                                                                                                                                                                                                                                                                                                                                                                                                                                                                                                                                                                                                                                                                                                                                                                                                                                                                                                                                                                                                                                                                                                                                                                                                                                                                                                | Metal flat 8x32     |
| 16 |                                                                                                                                                                                                                                                                                                                                                                                                                                                                                                                                                                                                                                                                                                                                                                                                                                                                                                                                                                                                                                                                                                                                                                                                                                                                                                                                                                                                                                                                                                                                                                                                                                                                                                                                                                                                                                                                                                                                                                                                                                                                                                                                | Metal flat with nut |
| 8  |                                                                                                                                                                                                                                                                                                                                                                                                                                                                                                                                                                                                                                                                                                                                                                                                                                                                                                                                                                                                                                                                                                                                                                                                                                                                                                                                                                                                                                                                                                                                                                                                                                                                                                                                                                                                                                                                                                                                                                                                                                                                                                                                | Plastic bracket     |

#### Legs assembly

2. Fix the coin mechanism with its screws, washers and bolts