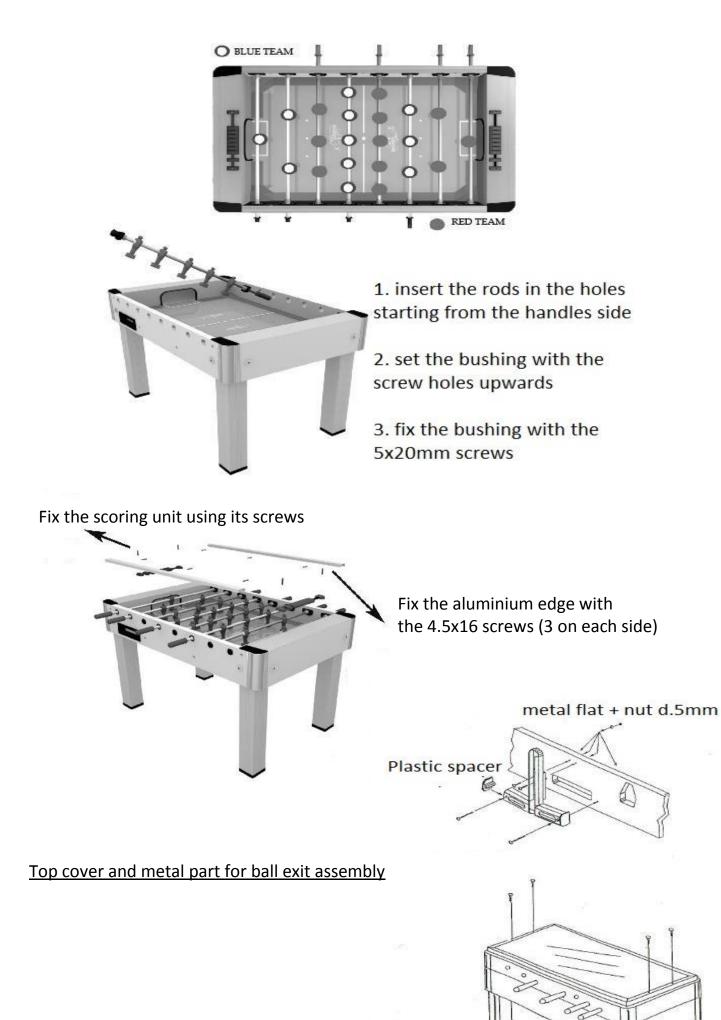

#### Material for rods

| 35 | Baser. | Screw 5x20           |
|----|--------|----------------------|
| 1  |        | Set complete of rods |

#### Material for aluminium border top

| 7 | Vite 4,5x16 |
|---|-------------|
|---|-------------|