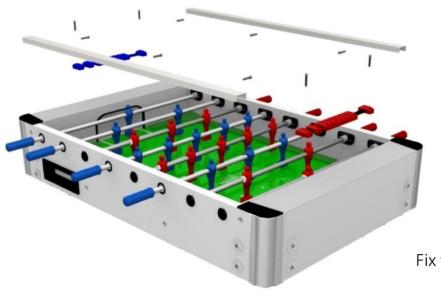

## Aluminium border top assembly

Fix the scoring unit using its screws

Fix the aluminium edge with the 4.5x16 screws (nr. 3 on each side)