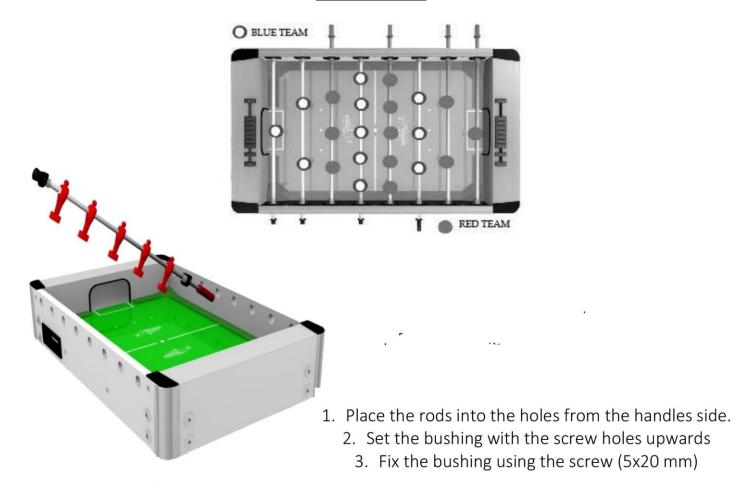

panner Key - 5 |  |
| Material for rods assembly    |            |                       |  |
| 35                            | A contra   | Screw 5x20            |  |
| 1                             |            | Set complete of rods  |  |
| Material for aluminium border |            |                       |  |
| 7                             | A state of | Screw 4,5x16          |  |



The football table is packed in a carton box with the rods and legs to be assembled. The assembly operation is very simple and needs about 30 minutes. To start please follow the below instructions.

Please read and keep these instructions for future reference.

#### Legs assembly



Assemble and fix all 4 legs with their metal flat and screw (8x45 ) by using the Allen spanner key (5)

### Rods assembly



## Aluminium border top assembly



Fix the scoring unit using its screws

Fix the aluminium edge with the 4.5x16 screws (nr. 3 on each side)