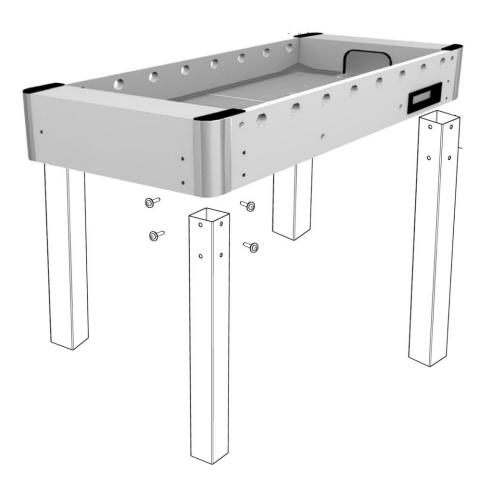

#### Legs assembly

Assemble and fix all 4 legs with their metal flat and screw (8x45 ) by using the Allen spanner key (5)