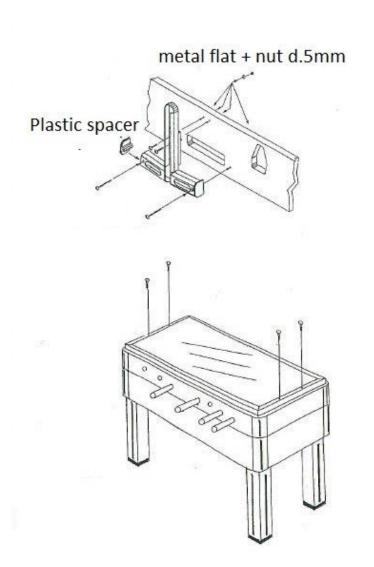

# Aluminium border top

Fix the coin conter with the correspondant screws

Fix the aluminium edge with the screws 4.5x16mm
(3 each side)