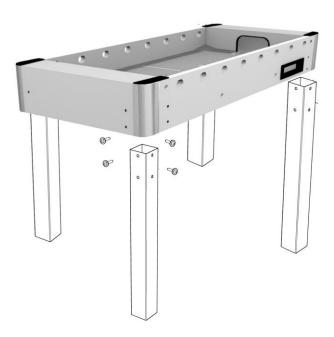

#### Legs assembly

Assemble and fix all 4 legs with their metal flat and screw (8x45)

by using the Allen spanner key (5)