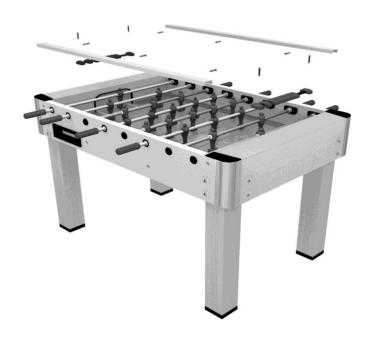

## Rods assembly

Insert the rods in the holes starting from the handles side

Set the bushing with the screw holes upwards

Fix the bushing with the 5x20mm screws